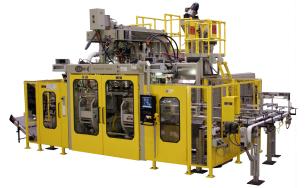

## **Canister Machines**

High Output, Full Automation Solutions for Stackable Canister Production

BA-34.2D Continuous Extrusion Double Shuttle

EBLOW 37 High Speed 3-Layer (240 parts/hour)

BA-34.2 Both Continuous and Accumulator Heads