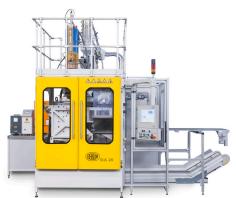

## **Canister Machines**

High Output, Full Automation Solutions for Stackable Canister Production



BA-34.2D Continuous Extrusion Double Shuttle



EBLOW 37 High Speed 3-Layer (240 parts/hour)



BA-34.2 Both Continuous and Accumulator Heads



HYBLOW 607D High-Output 10-liter



BA-25 Accumulator Head

## **Bekum America Corporation**

P 517-655-4331 • sales@bekumamerica.com www.bekumamerica.com



## **Canister Production Capabilities**

| MACHINE              | CANISTER SIZE         | PRODUCTION OUTPUT |
|----------------------|-----------------------|-------------------|
| HYBLOW 607D          | 10 Liter (400 grams)  | 325 /hour         |
| EBLOW 37 High Speed  | 20 Liter (900 grams)  | 240 /hour         |
| BA-34.2 / EBLOW 37   | 20 Liter (1100 grams) | 90 /hour          |
| BA-34.2D / EBLOW 37D | 20 Liter (1100 grams) | 180 /hour         |
| BA-34.2 / EBLOW 37   | 25 Liter (1300 grams) | 90 /hour          |
| BA-34.2D / EBLOW 37D | 25 Liter (1300 grams) | 180 /hour         |
| BA-34.2 / EBLOW 37   | 30 Liter (1500 grams) | 85 /hour          |
| BA-34.2D / E