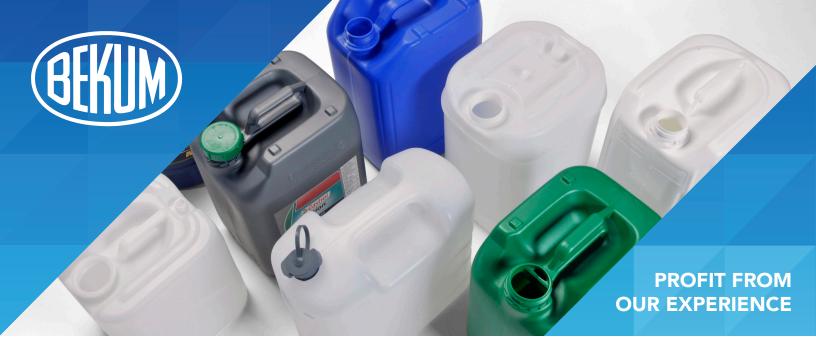

## **Canister Machines**

High Output, Full Automation Solutions for Stackable Canister Production

BA-34.2D Continuous Extrusion Double Shuttle

EBLOW 37 High Speed 3-Layer (240 parts/hour)

BA-34.2 Both Continuous and Accumulator Heads

## **Canister Production Capabilities**

| MACHINE              | CANISTER SIZE         | PRODUCTION OUTPUT |
|----------------------|-----------------------|-------------------|
| HYBLOW 607D          | 10 Liter (400 grams)  | 325 /hour         |
| EBLOW 37 High Speed  | 20 Liter (900 grams)  | 240 /hour         |
| BA-34.2 / EBLOW 37   | 20 Liter (1100 grams) | 90 /hour          |
| BA-34.2D / EBLOW 37D | 20 Liter (1100 grams) | 180 /hour         |
| BA-34.2 / EBLOW 37   | 25 Liter (1300 grams) | 90 /hour          |
| BA-34.2D / EBLOW 37D | 25 Liter (1300 grams) | 180 /hour         |
| BA-34.2 / EBLOW 37   | 30 Liter (1500 grams) | 85 /hour          |
| BA-34.2D / EBLOW 37D | 30 Liter (1500 grams) | 170 /hour         |