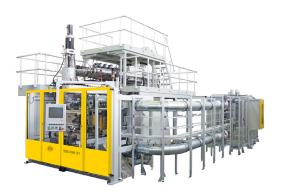

HYBLOW 607D High-Output 10-liter

BA-25 Accumulator Head

## **Canister Production Capabilities**

| MACHINE              | CANISTER SIZE         | PRODUCTION OUTPUT |
|----------------------|-----------------------|-------------------|
| HYBLOW 607D          | 10 Liter (400 grams)  | 325 /hour         |
| EBLOW 37 High Speed  | 20 Liter (900 grams)  | 240 /hour         |
| BA-34.2 / EBLOW 37   | 20 Liter (1100 grams) | 90 /hour          |
| BA-34.2D / EBLOW 37D | 20 Liter (1100 grams) | 180 /hour         |
| BA-34.2 / EBLOW 37   | 25 Liter (1300 grams) | 90 /hour          |
| BA-34.2D / EBLOW 37D | 25 Liter (1300 grams) | 180 /hour         |
| BA-34.2 / EBLOW 37   | 30 Liter (1500 grams) | 85 /hour          |
| BA-34.2D / EBLOW 37D | 30 Liter (1500 grams) | 170 /hour         |