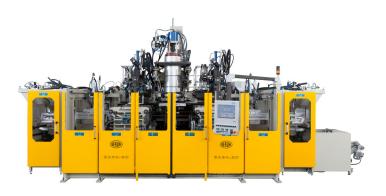

## **Canister Machines**

High Output, Full Automation Solutions for Stackable Canister Production

BA-34.2D Continuous Extrusion Double Shuttle

EBLOW 37 High Speed 3-Layer (240 parts/hour)

BA-34.2 Both Continuous and Accumulator Heads

## **Canister Production Capabilities**

| MACHINE              | CANISTER SIZE         | PRODUCTION OUTPUT |
|----------------------|-----------------------|-------------------|
| HYBLOW 607D          | 10 Liter (400 grams)  | 325 /hour         |
| EBLOW 37 High Speed  | 20 Liter (900 grams)  | 240 /hour         |
| BA-34.2 / EBLOW 37   | 20 Liter (1100 grams) | 90 /hour          |
| BA-34.2D / EBLOW 37D | 20 Liter (1100 grams) | 180 /hour         |
| BA-34.2 / EBLOW 37   | 25 Liter (1300 grams) | 90 /hour          |
| BA-34.2D / EBLOW 37D | 25 Liter (1300 grams) | 180 /hour         |
| BA-34.2 / EBLOW 37   | 30 Liter (1500 grams) | 85 /hour          |
| BA-34.2D / EBLOW 37D | 30 Liter (1500 grams) | 170 /hour         |