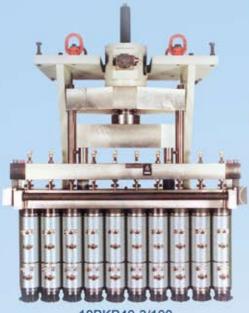

BKC180-6

### BKC (4 and 6 Layer Co-Extrusion)

- High precision Co-Extrusion heads for multi-layer processing with extremely thin barrier and adhesive layers
- · Layer thickness as low as 15 um (.0006")
- Layer distribution tolerances of +/- 10 um (.0004")
- Available in up to 6 parisons for packaging applications and up to 600 mm die diameters for automotive tank applications