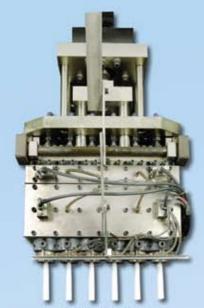

## BKZ and BKD

#### BKZ (PE)

- "Parison over parison" mandrel design
- · No spider legs / distributors
- · No through-the-parison knit lines
- Can process virtually all blow molding material grades
- Ideal for metallic and pearlescent additives
- · Available in up to 12 parisons

BKD (PVC)

- Center-flow torpedo design
- Designed especially for high output processing of heat sensitive materials
- High chrome content steels (stainless) are utilized for internal spider assemblies, bushings and flow channels for excellent melt clarity and minimized cleaning intervals
- Available in up to 4 parisons

### Ready for Immediate Delivery

· BKZ and BKD heads are in stock at BAC