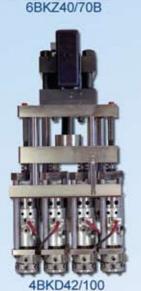

## BKZ and BKD

#### BKZ (PE)

- "Parison over parison" mandrel design
- · No spider legs / distributors
- · No through-the-parison knit lines
- Can process virtually all blow molding material grades
- Ideal for metallic and pearlescent additives
- · Available in up to 12 parisons

BKD (PVC)

- Center-flow torpedo design
- Designed especially for high output processing of heat sensitive materials
- High chrome content steels (stainless) are utilized for internal spider assemblies, bushings and flow channels for excellent melt clarity and minimized cleaning intervals
- Available in up to 4 parisons