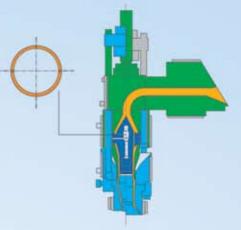

## BKZ and BKD

#### BKZ (PE)

- "Parison over parison" mandrel design
- · No spider legs / distributors
- · No through-the-parison knit lines
- Can process virtually all blow molding material grades
- Ideal for metallic and pearlescent additives
- · Available in up to 12 parisons

BKD (PVC)

- Center-flow torpedo design
- Designed especially for high output processing of heat sensitive materials
- High chrome content steels (stainless) are utilized for internal spider assemblies, bushings and flow channels for excellent melt clarity and minimized cleaning intervals
- Available in up to 4 parisons