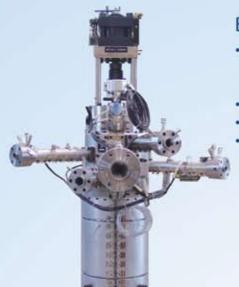

## BKZ and BKD

#### BKZ (PE)

- "Parison over parison" mandrel design
- · No spider legs / distributors
- · No through-the-parison knit lines
- Can process virtually all blow molding material grades
- Ideal for metallic and pearlescent additives
- · Available in up to 12 parisons

BKD (PVC)

- Center-flow torpedo design
- Designed especially for high output processing of heat sensitive materials
- High chrome content steels (stainless) are utilized for internal spider assemblies, bushings and flow channels for excellent melt clarity and minimized cleaning intervals
- Available in up to 4 parisons