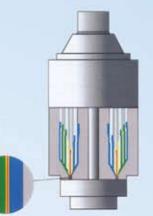

### BKC (4 and 6 Layer Co-Extrusion)

- High precision Co-Extrusion heads for multi-layer processing with extremely thin barrier and adhesive layers
- · Layer thickness as low as 15 um (.0006")
- Layer distribution tolerances of +/- 10 um (.0004")
- Available in up to 6 parisons for packaging applications and up to 600 mm die diameters for automotive tank applications