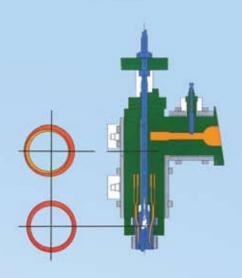

#### BKZ (PE)

- "Parison over parison" mandrel design
- · No spider legs / distributors
- · No through-the-parison knit lines
- Can process virtually all blow molding material grades
- Ideal for metallic and pearlescent additives
- · Available in up to 12 parisons

BKD (PVC)

- Center-flow torpedo design
- Designed especially for high output processing of heat sensitive materials
- High chrome content steels (stainless) are utilized for internal spider assemblies, bushings and flow channels for excellent melt clarity and minimized cleaning intervals
- Available in up to 4 parisons