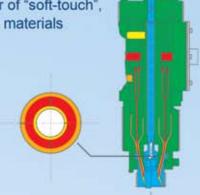

#### BKB (2 and 3 Layer Bi/Tri-Extrusion)

- Specially designed for 2 and 3 layer processing of individual layers of PE/PP with a layer of "soft-touch", Post Consumer Recycle or UV resistant materials
- · Excellent layer thickness distribution
- · Available in up to 12 parisons

### BKC (4 and 6 Layer Co-Extrusion)

- High precision Co-Extrusion heads for multi-layer processing with extremely thin barrier and adhesive layers
- · Layer thickness as low as 15 um (.0006")
- Layer distribution tolerances of +/- 10 um (.0004")
- Available in up to 6 parisons for packaging applications and up to 600 mm die diameters for automotive tank applications